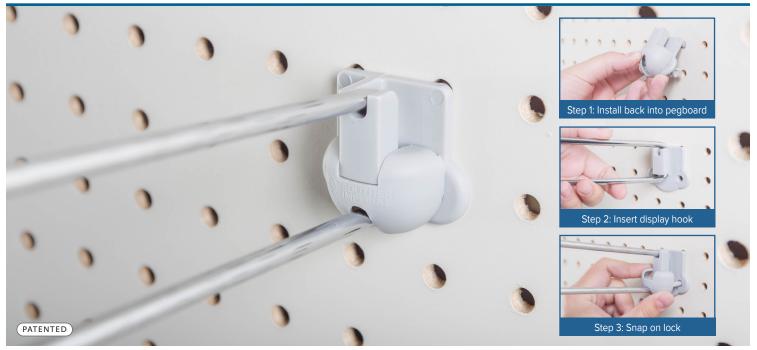

## Secure hooks to pegboard - No tools required!

siffron's Locking Fastback<sup>®</sup> enables additional security and easier display setups for products featured on display hooks. The Locking Fastback is composed of a 2-piece assembly that snaps over the hook insert, preventing shoplifters from removing the entire hook (and the merchandise along with it).

For store employees, the Locking Fastback provides a secure and easy way to re-planogram their displays with its straight entry design. Reusable and effective, the Locking Fastback is a perfect solution for cost effective loss prevention. Locking Fastbacks are designed to fit .186" and .212" wire diameter scanning hooks.